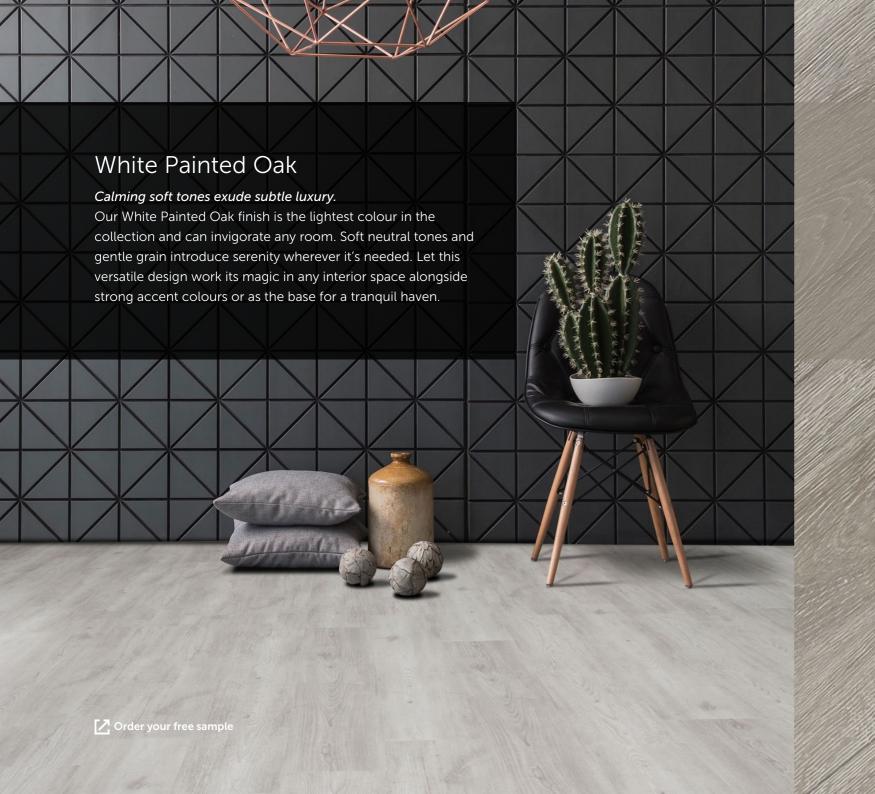

#### Arctic Grey Oak

A mix of natural tones to freshen up any room. versatile base on which to build the character of grain over a warm white backdrop can truly refresh any space. An all-purpose, adaptable flooring to compliment an array of colour schemes.