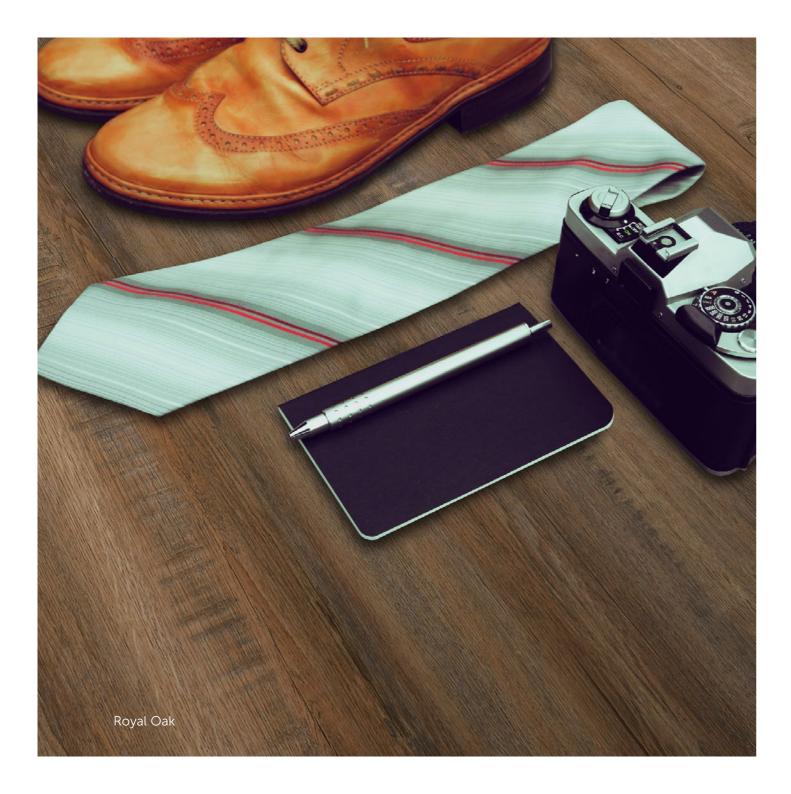

#### Royal Oak

Stylish, regal and very comforting.

Our Royal Oak finish is richly laced with warming hues to conjure a soothing and heartfelt mood. Characterful dark intricate grain is enhanced with small sections of cross-cut saw marks. Perfect for cosy living areas through to large open plan spaces.