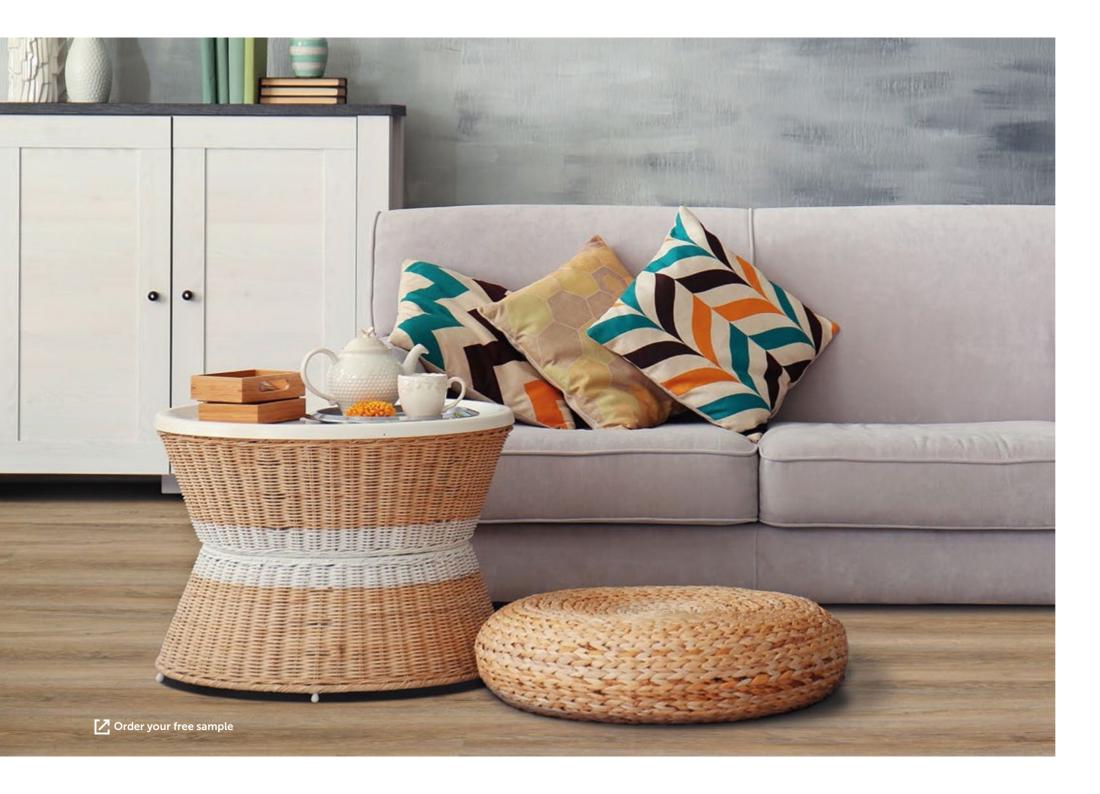

#### Oak Driftwood

For when a room needs to exude character.

Our Oak Driftwood finish creates a floor rich with character and flair. Eye-catching knots and a distinctive grain draw the eye around the room. A naturally worn appearance gives a real vintage feel. When you're looking for character and impact that lasts for years, look no further.