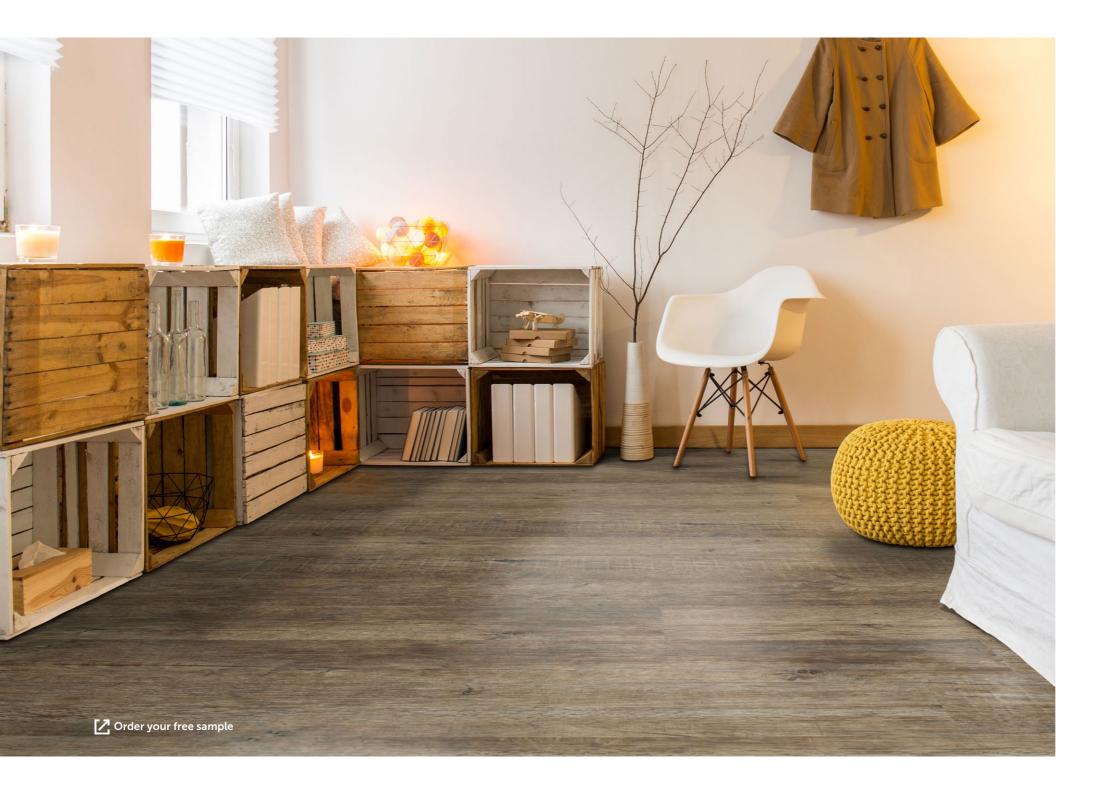

# Classics First impressions that last

Classics is our wood effect luxury vinyl plank collection, which is a water resistant, glue-down flooring that can be fitted in almost any environment.

Made from easy-to-maintain contemporary materials, the natural tones of the large plank layout remain stunning day in, day out. And this means that with its embossed, easy clean but durable surface, you can delight in the touch of nature in your home for years to come.

# There's so much to love about Classics

Add natural character to any space with a Brampton Chase Luxury Vinyl Floor. Every collection is made from contemporary materials and finished with a premium surface design.

Classics works for the whole family from children to pets, it's durable yet takes minimal effort to maintain. Indulge in wonderful designs that are all created for modern living.

Classics is as versatile as you need it to be, being both moisture and heat resistant it can be fitted in just about any interior space and over underfloor heating systems.