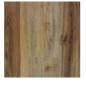

#### Oak Driftwood

For when a room needs to exude character.

Our Oak Driftwood finish creates a floor rich with character and flair. Eye-catching knots and a distinctive grain draw the eye around the room. A naturally worn appearance gives a real vintage feel. When you're looking for character and impact that lasts for years, look no further.

#### Farmhouse Oak

A traditionally rustic style with idyllic tones.
Our Farmhouse Oak finish brings a rustic feel that echoes the understated quality of genuine aged oak. A natural choice when a sense of added solidity and strength is needed. Excellent to add a touch of down-to-earth rural charm.