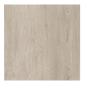

#### Grey Washed Oak

A mixed blend of greys create an elegant environment. Our Grey Washed Oak finish is a beautifully stylish design that brings an air of charm to your home. Subtle grain and delicate knot details are enhanced by a light surface wash that softens the appearance without losing impact. From urban settings to rural retreats, you can create your ideal interior around this floor.

## Designs

Plank Size 177.8 x 1219.2mm

Oak Driftwood

White Painted Oak

Silver Oak

Grey Washed Oak

Old English Oak

Distressed Oak