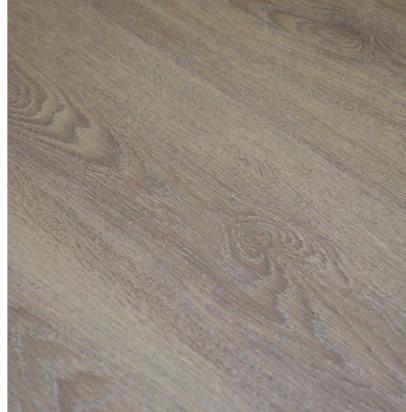

#### Limed Oak

Genteel even tones make an elegant impact. Our Limed Oak finish adds an aura of grace and calm to the home. A balanced warm colour palette knots. Comfortable alongside any current trends in decor, this time-honoured design is a true classic.