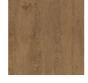

#### Farmhouse Oak

A traditionally rustic style with idyllic tones.
Our Farmhouse Oak finish brings a rustic feel that echoes the understated quality of genuine aged oak. A natural choice when a sense of added solidity and strength is needed. Excellent to add a touch of down-to-earth rural charm.

Weathered Oak

Arctic Grey Oak

Royal Oak

Limed Oak

Farmhouse Oak

Frosted Oak

Manor Oak