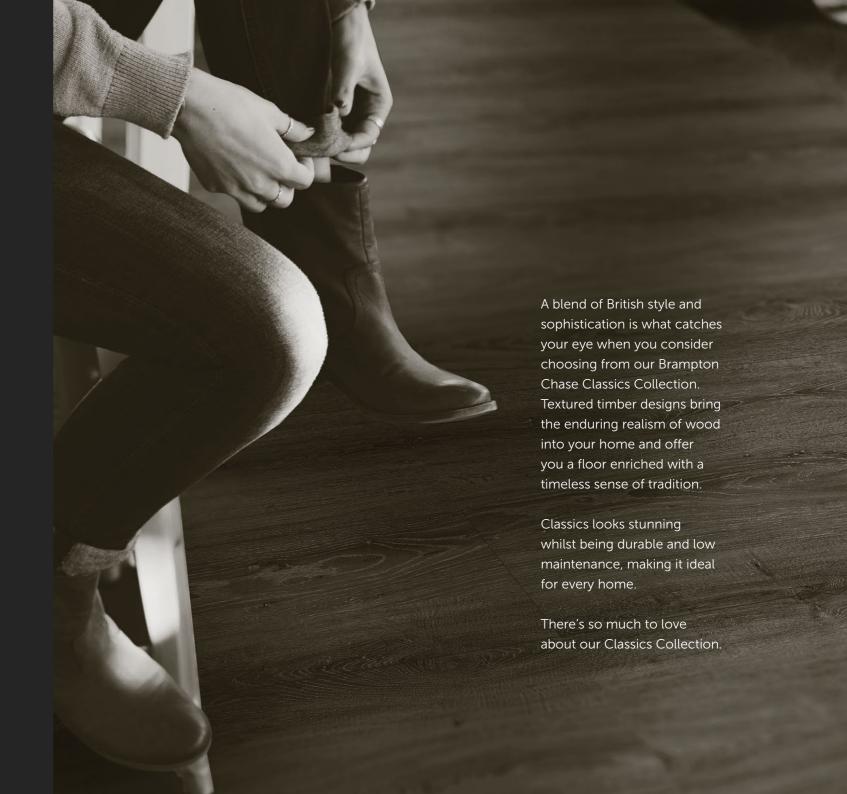

# There's so much to love about Classics

Add natural character to any space with a Brampton Chase Luxury Vinyl Floor. Every collection is made from contemporary materials and finished with a premium surface design.

to combine extreme

Classics has a commercial grade wear layer making it ideal for home, work and retail spaces.

resilience with authentic natural looks. There's no

resistant surface created to withstand the demands of

Classics works for the whole family from children to pets, it's durable yet takes minimal effort to maintain. Indulge in wonderful designs that are all created for modern living.

Classics is as versatile as you need it to be, being both moisture and heat resistant it can be fitted in just about any interior space and over underfloor heating systems.