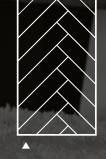

Straight Lay

Straight lay with border

45° Angle

45° with Border

Ships Decking

Herringbone