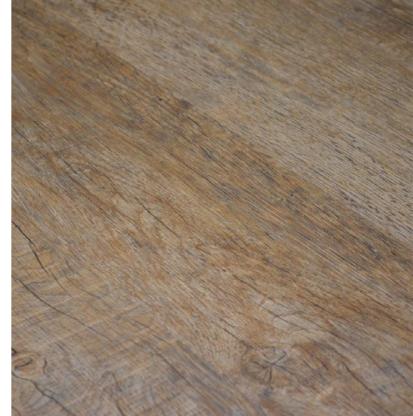

#### Distressed Oak

Teeming with character to uplift any space.

Our Distressed Oak finish adds an abundance of aged charm and character to any space. Pronounced grain pattern and knot details create a naturally weathered style for a shabby-chic finish. Distressed Oak works superbly with a huge variety of interior styles helping you achieve your perfect look.