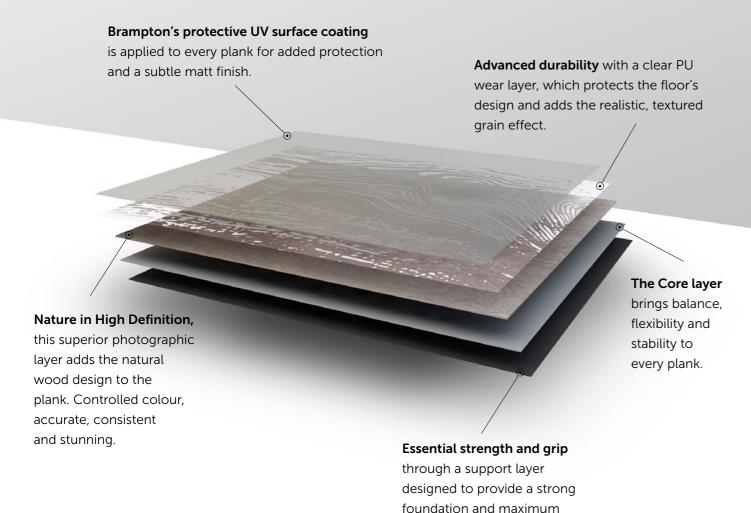

### The finest detail

grip on installation.

Classics protective UV surface coating prevents dust or dirt from being embedded and makes it very resistant to stains.

to combine extreme

Classics has a commercial grade wear layer making it ideal for home, work and retail spaces.

resilience with authentic natural looks. There's no

resistant surface created to withstand the demands of