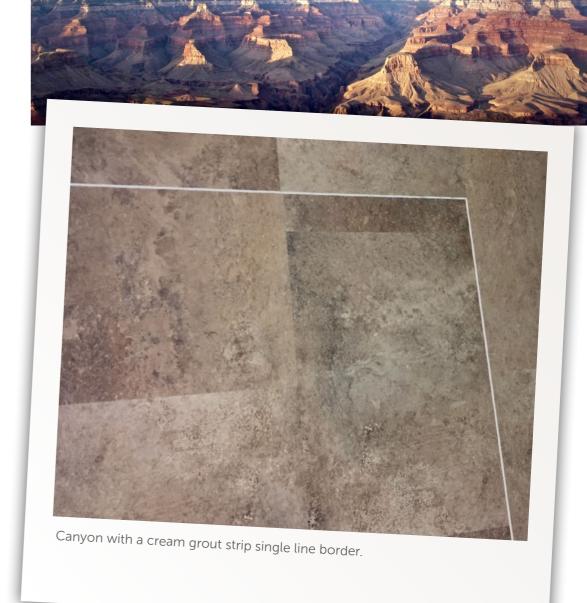

#### Canyon

#### Exciting warm colours make a real impact.

Our Canyon finish features a broad array of rugged warm colours in every tile. This is one our darkest shades in the collection and is inspired by truly dramatic landscapes. A strong statement for any floor, it works superbly in large spaces with rich colour themes.