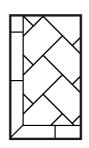

#### ▼ Or Classic Brick Bond Design.

Fitted on the width, length or with border edge.
Add grout effect strips to any design for extra impact.

Grout strips are effective and versatile, you can match any strip to your chosen Stones design to create your ideal finish.