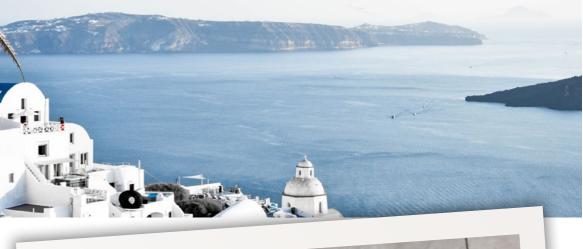

#### Santorini

Cool elegance with an Aegean touch.

Our Santorini finish is a clean and calm design with warm sandy hues over a whitewashed base. Subtle surface texture adds to the graceful island inspired tile. Refresh any room with the light touch of this adaptable stone design.

Santorini with brown grout effect strips adds a bold twist.