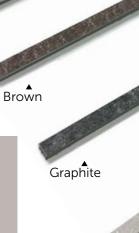

#### ▼ Or Classic Brick Bond Design.

Fitted on the width, length or with border edge.
Add grout effect strips to any design for extra impact.

Grout strips are effective and versatile, you can match any strip to your chosen Stones design to create your ideal finish.