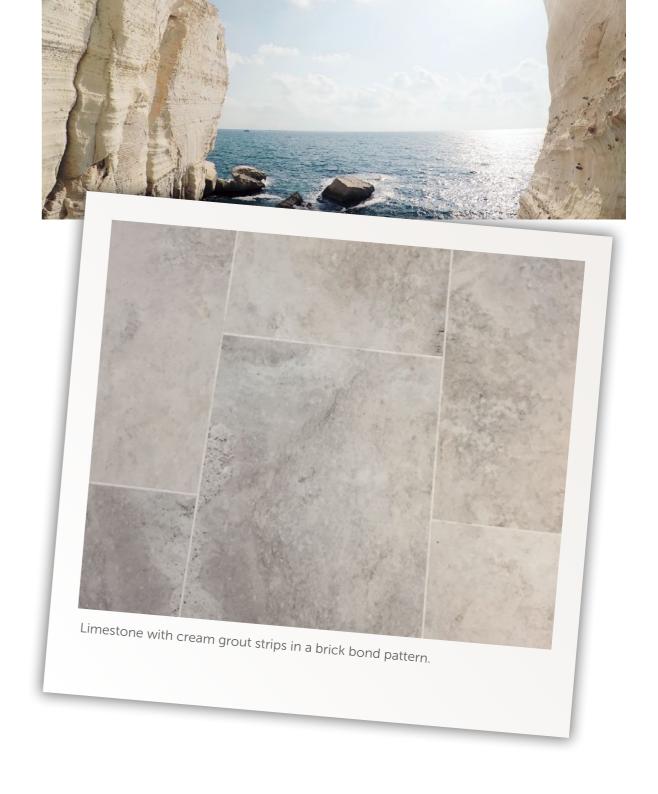

# STONES

The adventure begins

Limestone with Cream Grout

#### Limestone

Fresh tones with wonderful natural pattern.

Our Limestone finish brings an air of calm to any room with stunning gentle flowing patterns. This understated tile is inspired by wonderful tranquil settings and it's neutral tones offer great versatility. Build a welcoming space at home that you can enjoy for years to come.