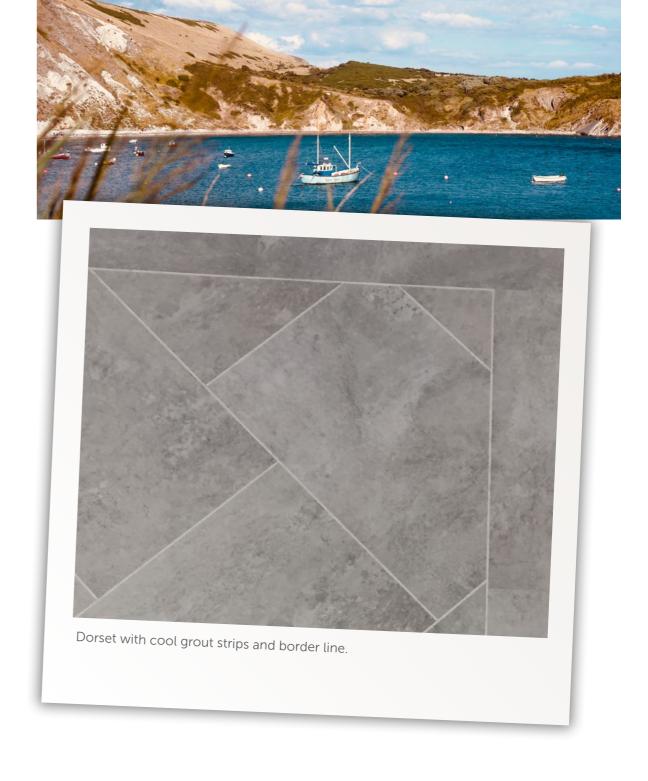

#### Dorset

A simple and impressively elegant tile.

Our Dorset finish mixes dark greys with subtle warmer tones amongst delicate swirling pattern. Delight in a touch of chic style inspired by a blend of Portland stone and coastline charm.

Develop your perfect interior around this wonderful stone design.