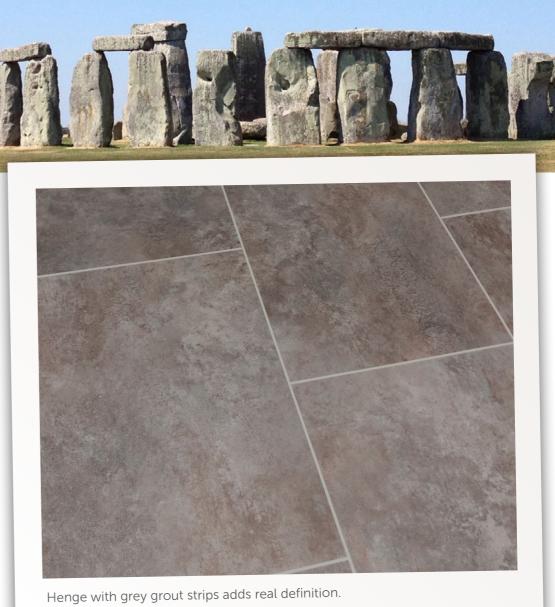

#### Henge

Strong, solid and mightily impressive.

Our Henge finish is the darkest design in our collection and creates a feeling of complete solidity. Deep greys mix with lighter cool tones to create this bluestone inspired wonder. A heritage stone tile that's at home alongside an array of interior styles.