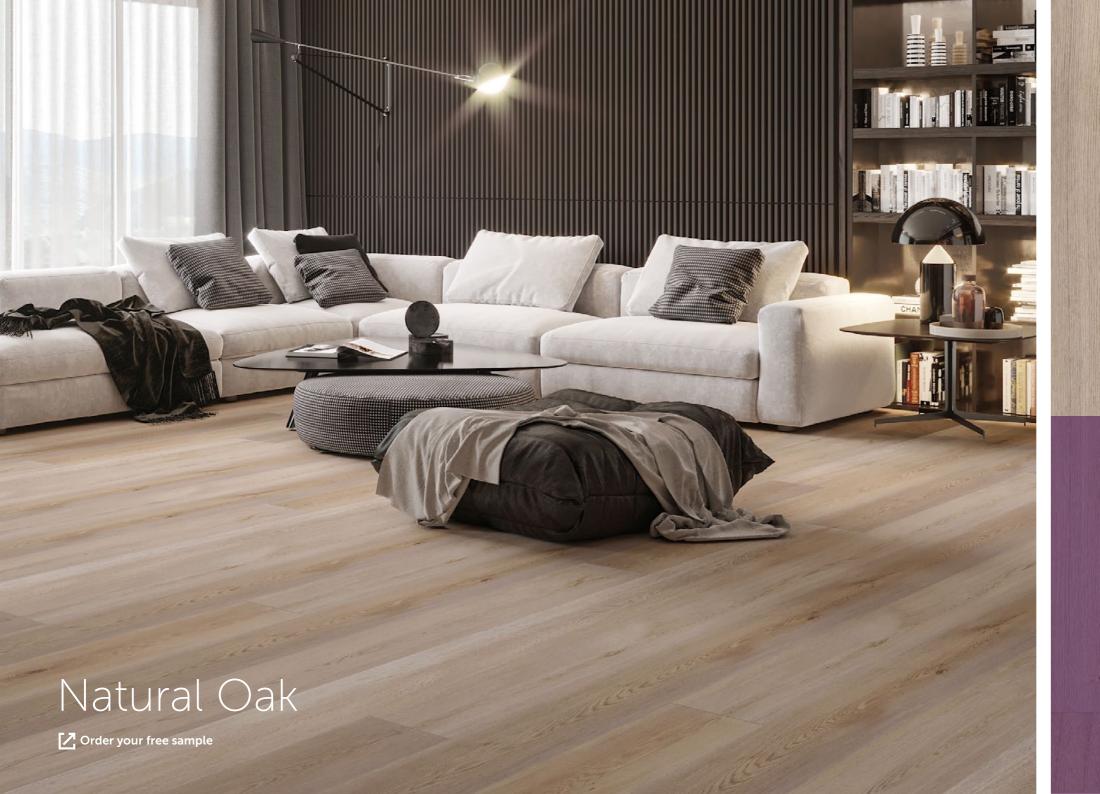

#### Natural Oak

#### The light, delicate touch of nature.

Our Natural Oak finish adds the understated beauty of real wood with a light untreated style that allows all the natural qualities to shine through. Gentle tone variation with classic grain and knots make this a hugely versatile platform for any room.

Add punch with strong colours or just let the room be a haven of neutral tones, this floor will simply work with your style.