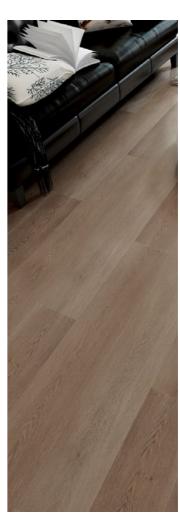

#### Natural Oak

#### The light, delicate touch of nature.

Our Natural Oak finish adds the understated beauty of real wood with a light untreated style that allows all the natural qualities to shine through. Gentle tone variation with classic grain and knots make this a hugely versatile platform for any room.

Add punch with strong colours or just let the room be a haven of neutral tones, this floor will simply work with your style.