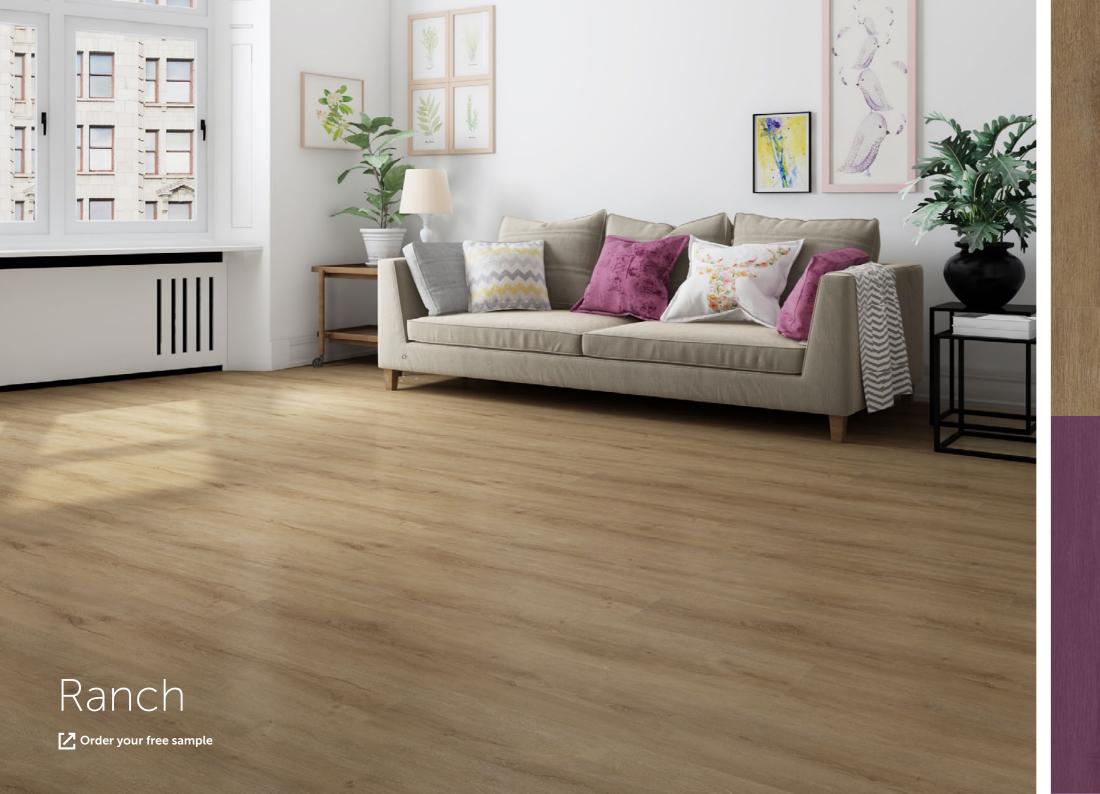

#### Ranch

Lively natural shades in an exuberant design.

Our Ranch finish brings cheerful freshness and added energy as the backdrop to any interior design. Honey tones blending with richer browns give the textured grain a depth and warmth traditionally only found in real wood.

Ranch is brilliant for any space providing a relaxed ambiance and natural touch.