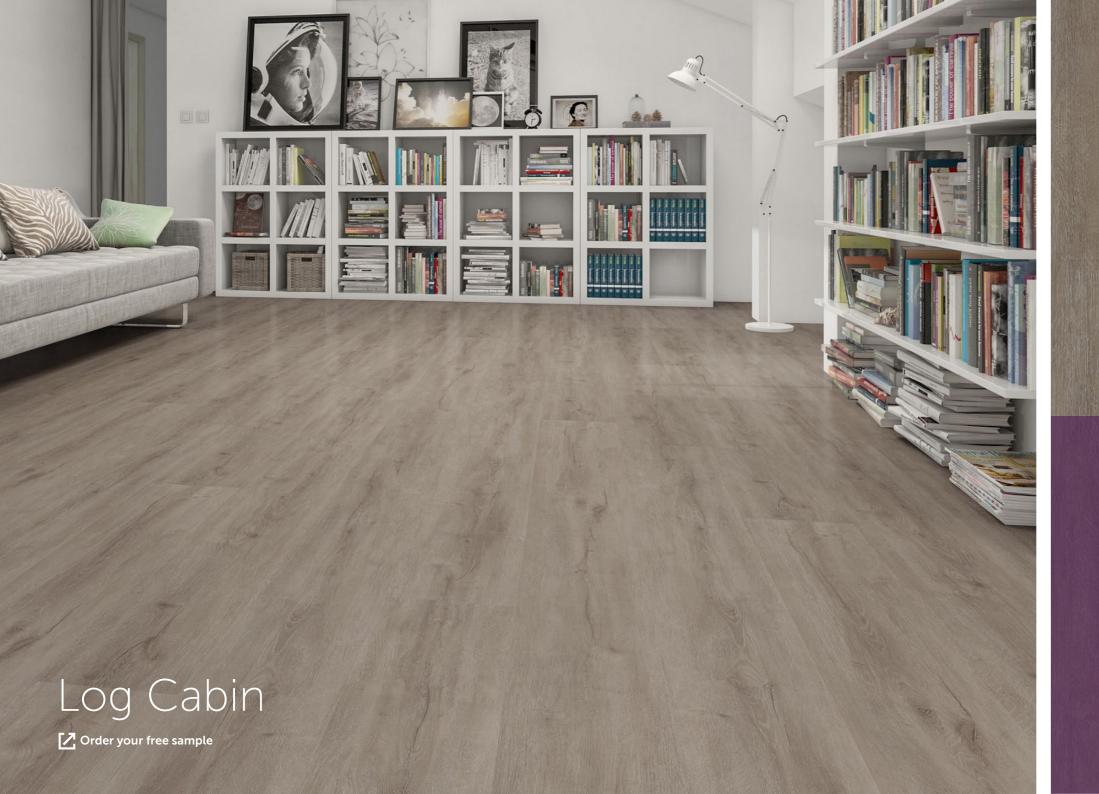

### Log Cabin

#### Laid back living with traditional charm.

Our Log Cabin finish adds a tranquil natural setting that brings the feel-good factor to any room. Warm and welcoming tones are enriched by the cascading grain and stunning surface texture.

From bustling with books to minimalist, you can build your space confidently around this stylish base.