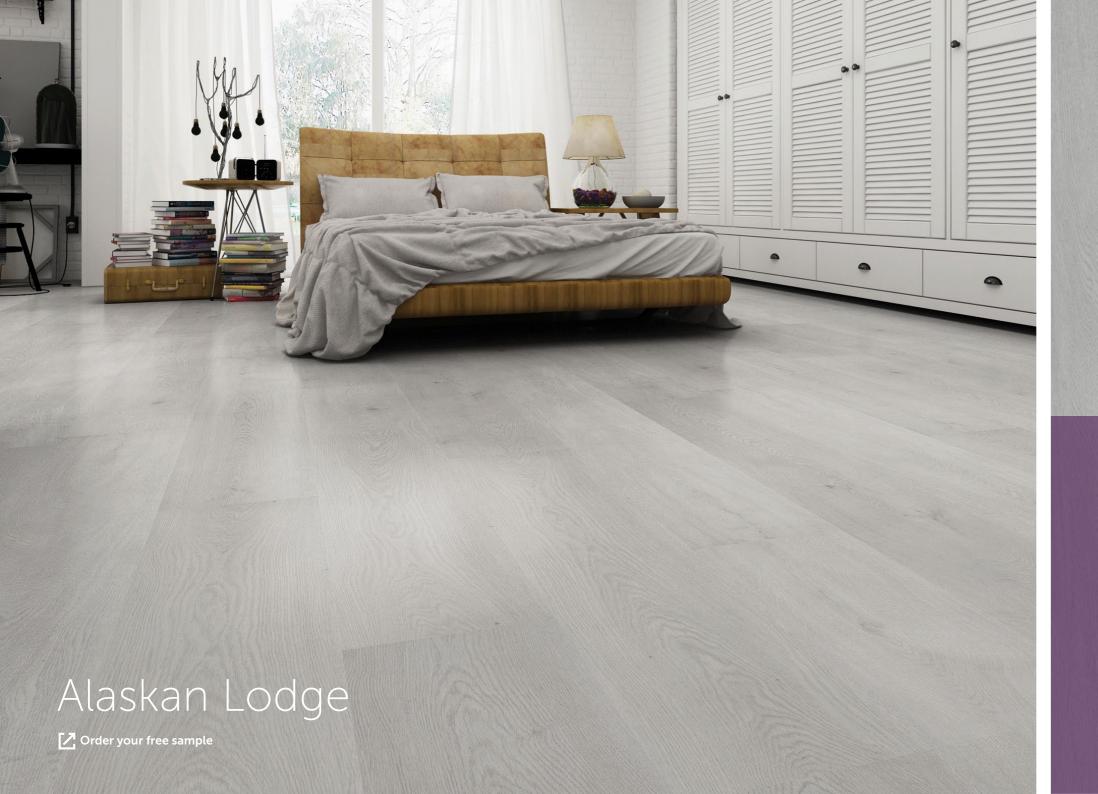

### Alaskan Lodge

A clean, dynamic style to suit a multitude of spaces.

Our Alaskan Lodge finish is inspired by light grey painted wood and offers cool, varied tones for a crisp interior setting. Open spaces will be lifted through the uncluttered styling, whilst our superior surface texture brings every plank to life with a truly natural look.

Set this design against core accent colours for added bite, or align with a neutral theme for a softer edge.