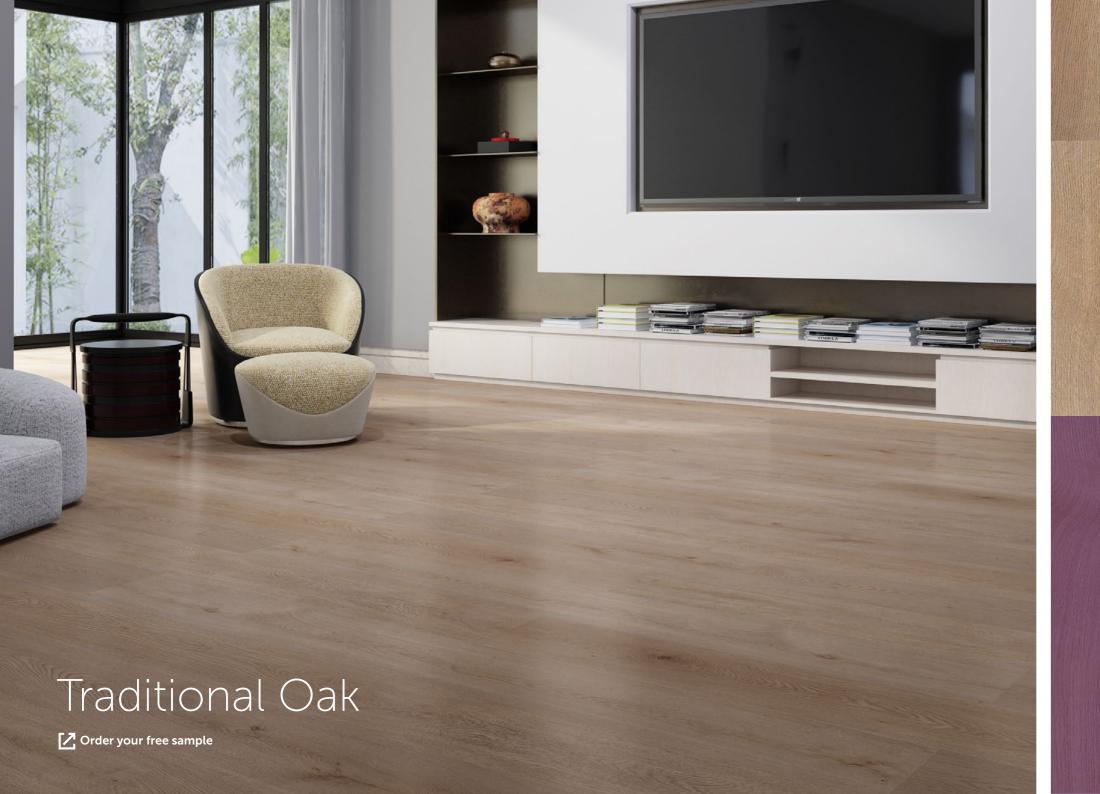

#### Traditional Oak

A natural touch in a clean, contemporary plank.

Our Traditional Oak finish adds authentic shades, colour and natural balanced tones for a comforting, homely atmosphere. Delicate characteristic grain flows through the planks, punctuated by evenly spaced knots.

Achieve effortless charm and make any space feel cosy with Traditional Oak.