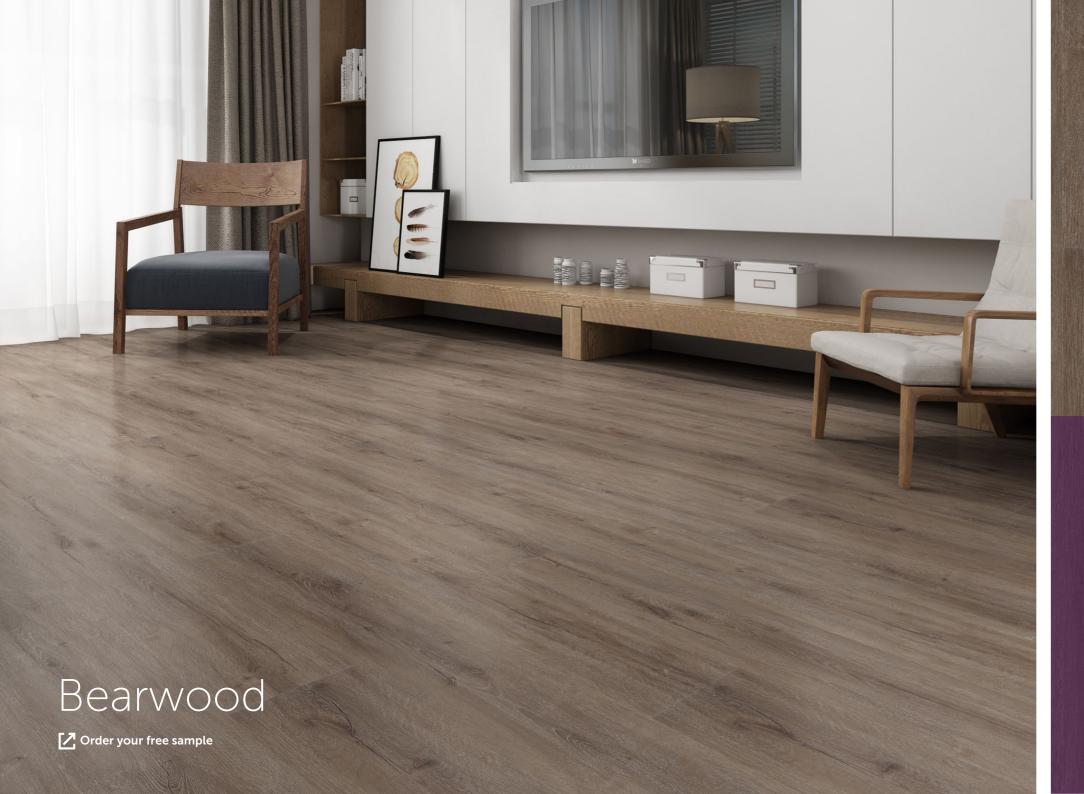

#### Bearwood

Bold grain with a touch of the wild.

Our Bearwood finish adds a sophisticated twist to a room, with its contrasting mid-tones and smokey grain pattern and scattered knots. The detailed texturing enriches the darker wood grain effect and defines your space with daring edge.

Be distinct with a Bearwood floor and add your individual touch to any space.