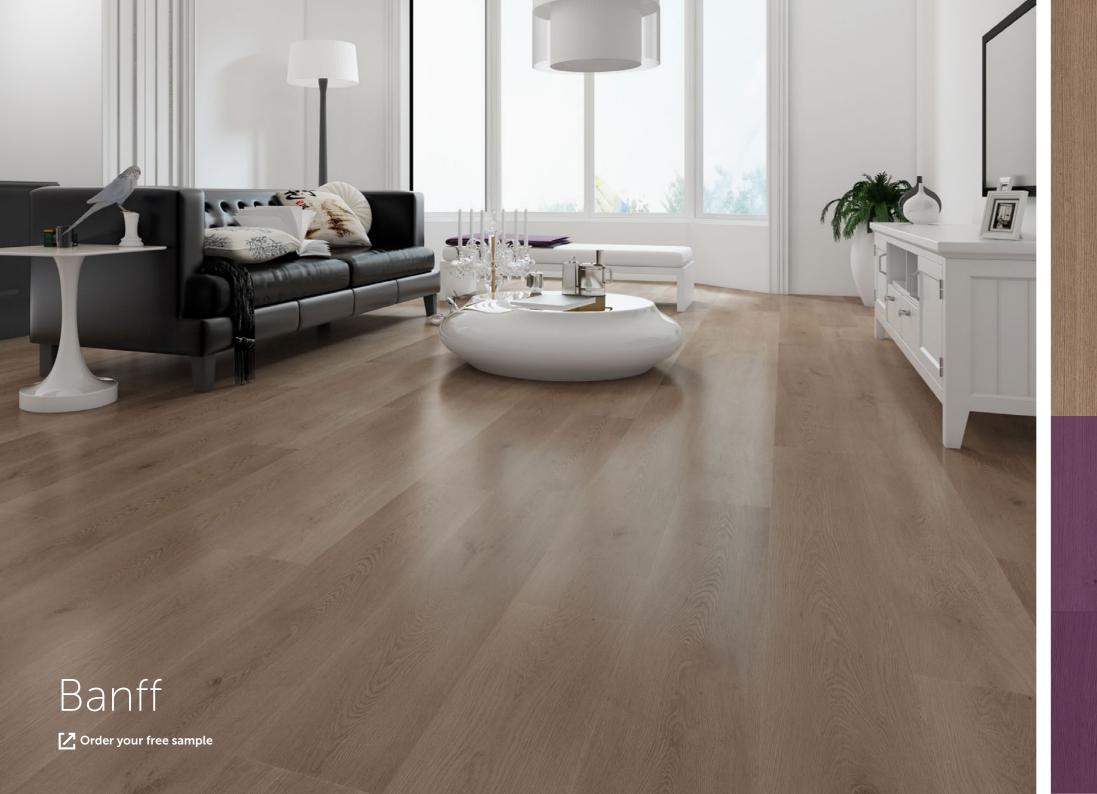

#### Banff

Smooth, earthy tones with luxurious depth.

Our Banff finish blends soft natural hues with an earthy richness to offer a floor that will bring warmth to the heart of your home. Precise surface texturing adds extraordinary definition to the timber grain and will draw an appreciative eye across any room.

Add a luxury chic base to your interior design with Banff.