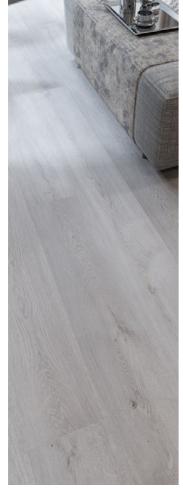

### Alaskan Lodge

A clean, dynamic style to suit a multitude of spaces.

Our Alaskan Lodge finish is inspired by light grey painted wood and offers cool, varied tones for a crisp interior setting. Open spaces will be lifted through the uncluttered styling, whilst our superior surface texture brings every plank to life with a truly natural look.

Set this design against core accent colours for added bite, or align with a neutral theme for a softer edge.