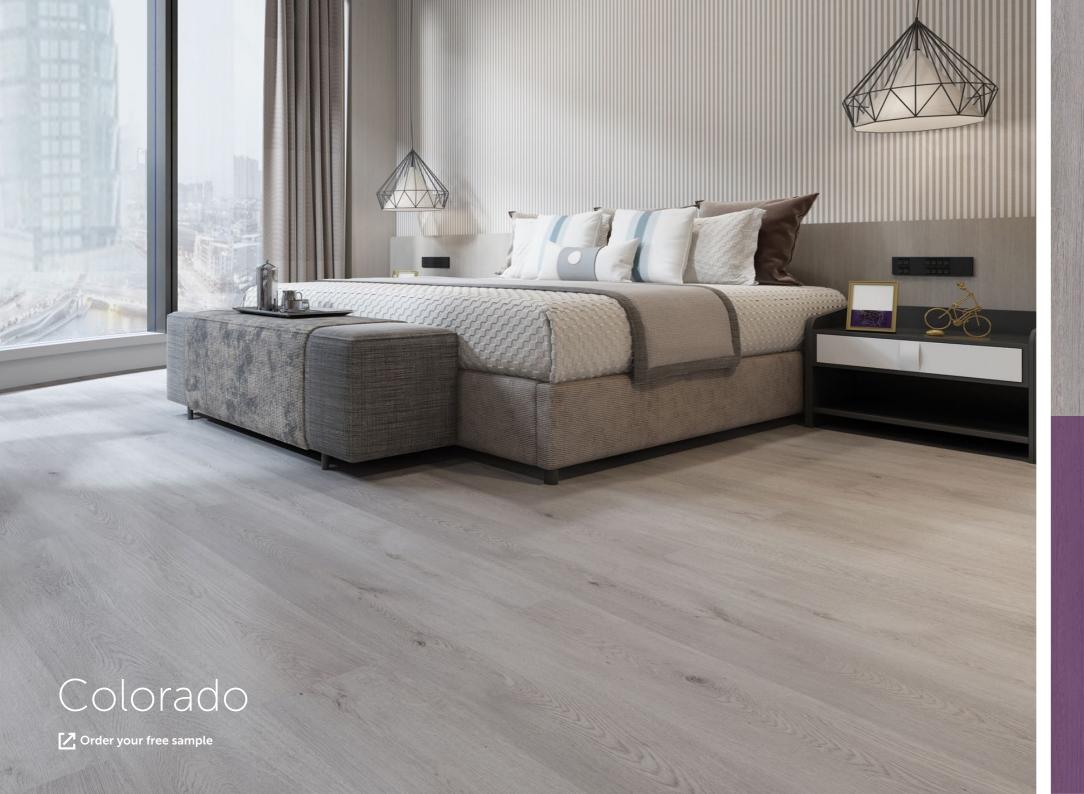

#### Colorado

Bringing the timber touch to urban chic.

Our Colorado finish unites the aesthetic of stylish stained wood with the demands of contemporary living. Deep greys punctuated by dark knots and flowing grain bring a stylish and luxurious finish to any living space.

Textured to perfection with natural character bristling through the modern grey washed surface.