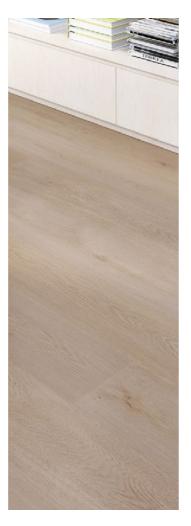

#### Natural Oak

#### The light, delicate touch of nature.

Our Natural Oak finish adds the understated beauty of real wood with a light untreated style that allows all the natural qualities to shine through. Gentle tone variation with classic grain and knots make this a hugely versatile platform for any room.

Add punch with strong colours or just let the room be a haven of neutral tones, this floor will simply work with your style.