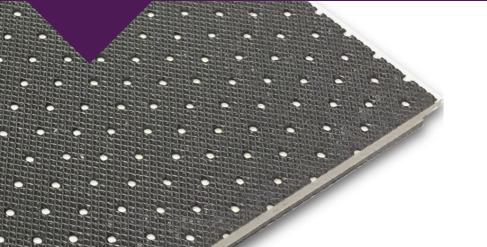

### **UltraCore** Close up

#### Brampton's protective UV surface coating

is applied to every plank for added protection and a subtle matt finish. Advanced durability with a clear PU wear layer that protects the floor's design and adds the realistic, textured grain effect.

#### Nature in High

**Definition**, this superior photographic layer adds the natural wood design to the plank. Controlled colour, consistent and stunning.

Built-in perforated underlay provides a sound dampening, cushion finish that is ideal for use over underfloor heating systems.

The 'Core' is produced from virgin PVC and developed to bring balance, flexibility, sound dampening and complete stability to every plank.

The 'Click-fit' 5G system is built into this layer, allowing each plank to easily click together.