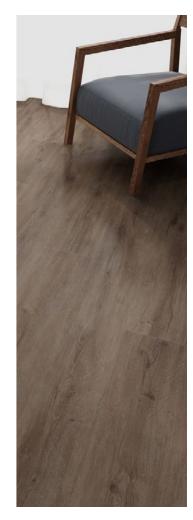

#### Banff

Smooth, earthy tones with luxurious depth.

Our Banff finish blends soft natural hues with an earthy richness to offer a floor that will bring warmth to the heart of your home. Precise surface texturing adds extraordinary definition to the timber grain and will draw an appreciative eye across any room.

Add a luxury chic base to your interior design with Banff.