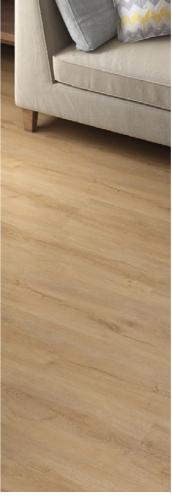

### Alaskan Lodge

A clean, dynamic style to suit a multitude of spaces.

Our Alaskan Lodge finish is inspired by light grey painted wood and offers cool, varied tones for a crisp interior setting. Open spaces will be lifted through the uncluttered styling, whilst our superior surface texture brings every plank to life with a truly natural look.

Set this design against core accent colours for added bite, or align with a neutral theme for a softer edge.