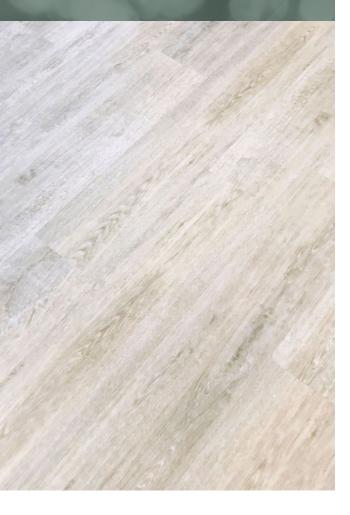

## Stowe

Natural elegance

Stowe

Our Stowe finish is a natural and elegant design. Gentle golden tones mix into light beige hues that will warm and uplift any environment. This is a traditional and charming plank that has cross-cut details for a realistic milled look.