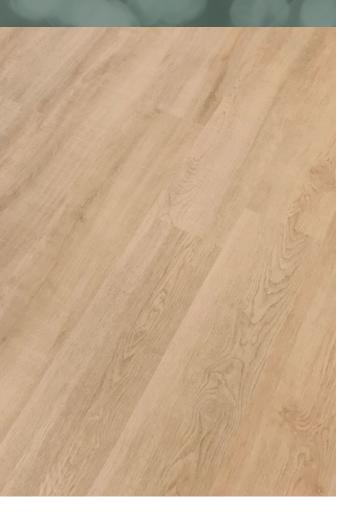

## Arden

Classic warming tones

#### Arden

Our Arden finish is a classically elegant flooring, with darker colours and rich warming tones. Areas of cross-cut saw marks feature sparingly. It works superbly in traditional or contemporary interiors and alongside pastel colours.