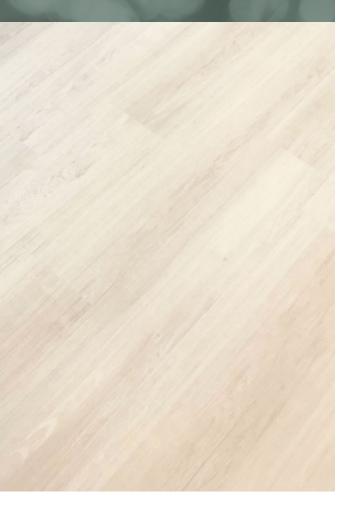

## Vale

Delightfully tranquil

Vale

Our Vale finish is the lightest and most delicate design in the collection. Warm-white in colour with gentle grain pattern, this is a delightfully calm flooring style and perfect for tranquil settings.